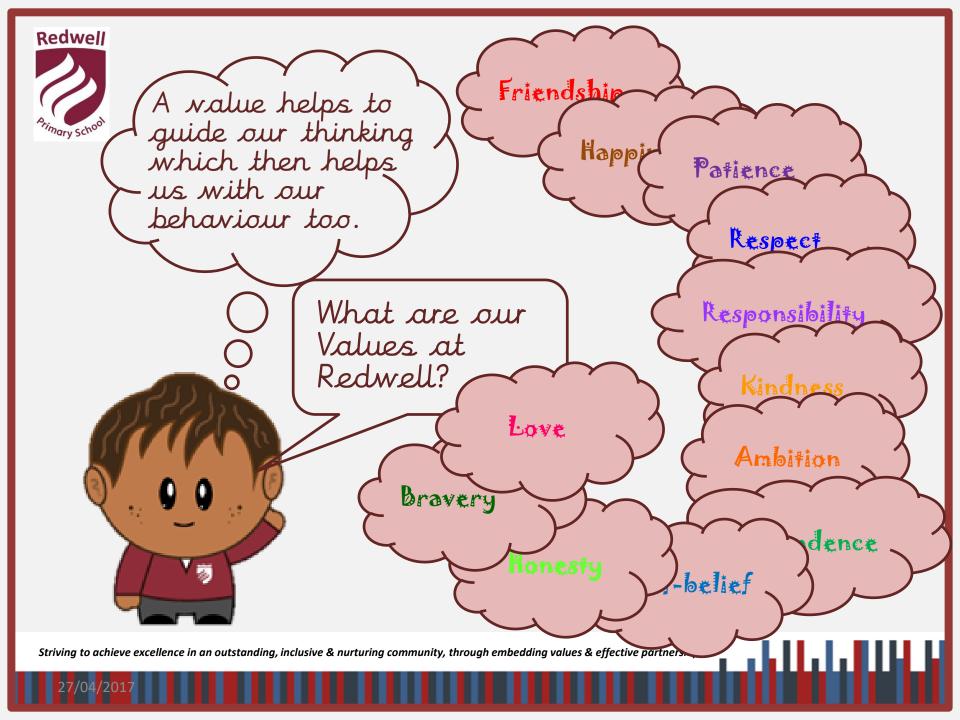

### Staff Values

We value our teams and often take opportunities to thank each other. Being supportive, listening, sharing ideas and recognising each other's strengths are a regular part of our day.

As a staff team we agreed that the following, were the values we recognise within each other:

positivity patience respect kindness honesty inspiring