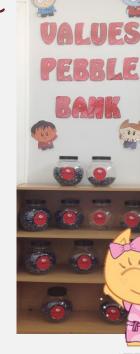

Redwell

Value Rewards for the Children

The year group jars collectively go towards filling the larger whole school jars, which are displayed in the main school entrance area.

Values treats are earned as the big jars fill up and the school council put forward ideas for these.