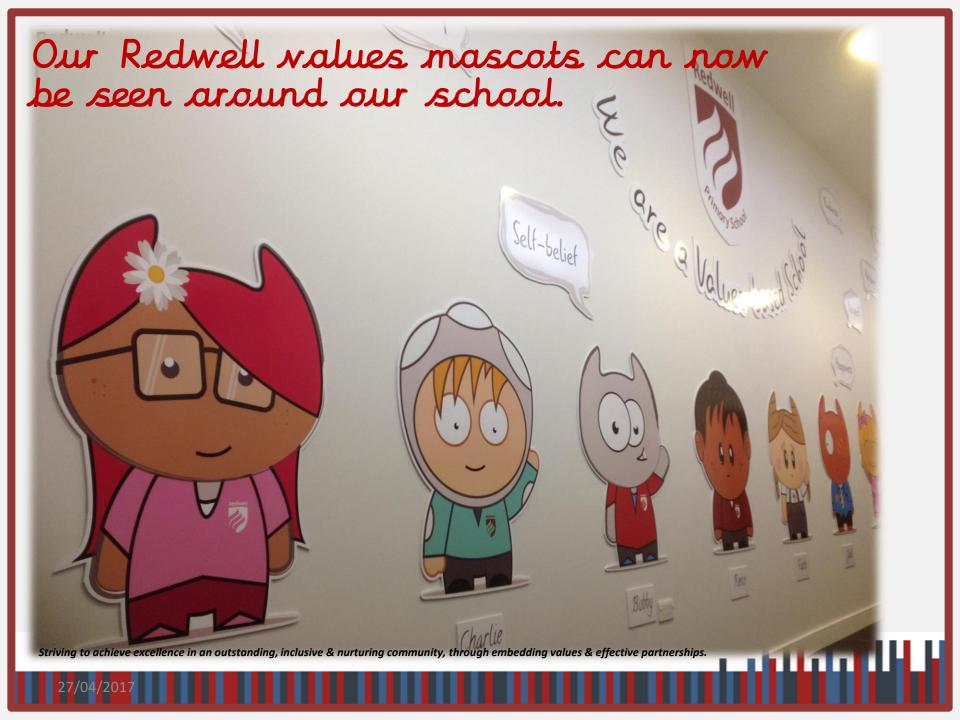

## Redwell Animary School

... and we are your Redwell mascots. We are here to support in the personal, social and spiritual development of every pupil in our school. We don't represent any one value but want to promote all of them and help recognise when others are 'living the values'.